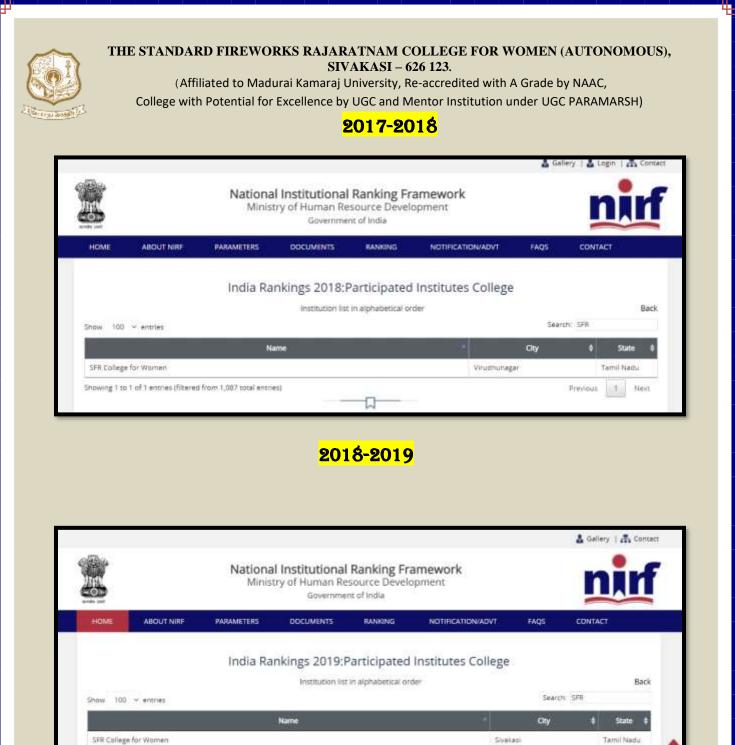

## **PARTICIPATION IN NIRF**

|                                                                             | SIVAKASI – 626 123.<br>ated to Madurai Kamaraj University, Re-accredited with A Grade by NAAC,<br>Potential for Excellence by UGC and Mentor Institution under UGC PARAMARSH) |       |
|-----------------------------------------------------------------------------|-------------------------------------------------------------------------------------------------------------------------------------------------------------------------------|-------|
|                                                                             |                                                                                                                                                                               |       |
| 🛔 भारत सरकार   GOVERNMENT OF IND                                            | idia.                                                                                                                                                                         |       |
| AISHE<br>All India Survey on Higher Education                               | DEPARTMENT OF HIGHER EDUCA<br>Ministry of Educa<br>Government of I                                                                                                            | ADDN. |
| Welcome , Mrs. S. Sathya , You are logge<br>SIVAKASI (AISHE Code - C-38548) | ged in as College Officer for THE STANDARD FIREWORKS RAJARATINAM COLLEGE FOR WOMEN,                                                                                           | olleg |
| Dashboard                                                                   | Form Management                                                                                                                                                               |       |
| User Management                                                             | Dashboard Certificate Download                                                                                                                                                |       |
|                                                                             |                                                                                                                                                                               |       |
| Form Management                                                             | Basic Forms Other Forms                                                                                                                                                       |       |
| Form Management<br>Reports                                                  | Basic Forms<br>Search By Filters                                                                                                                                              |       |
|                                                                             |                                                                                                                                                                               |       |
| Reports                                                                     | Search By Filters                                                                                                                                                             |       |
| Reports<br>Survey Guidelines                                                | Search By Filters Survey Year Form Type                                                                                                                                       |       |

Showing 1 to 1 of 1 entries (filtered from 1,304 total entries)

Sivek

Previous

1 Next

|              |                          | Nationa<br>Minis         | Institutional<br>try of Human Re<br>Governme | source Devel       | amework<br>opment  |       |                 | F |
|--------------|--------------------------|--------------------------|----------------------------------------------|--------------------|--------------------|-------|-----------------|---|
| HOME         | ABOUT NIRF               | PARAMETERS               | DOCUMENTS                                    | RANKING            | NOTIFICATION/ADV7  | FAQS  | CONTACT         |   |
|              |                          | India Ra                 | nkings 2020:P                                | Participated       | Institutes College |       |                 |   |
| Show 100     |                          |                          | Institution list                             | in alphabetical or | der                | Searc | Back            | ċ |
| Show 100     | • entries                |                          | Name                                         |                    |                    | City  | 0 State 0       |   |
| SFR College  | e for Women              |                          |                                              |                    | Svi                | kast  | Tamil Nadu      |   |
| Showing 1 to | 1 of 1 entries (filtered | d from 1,659 tobel entri | es)                                          |                    |                    |       | Previous 1 Next |   |